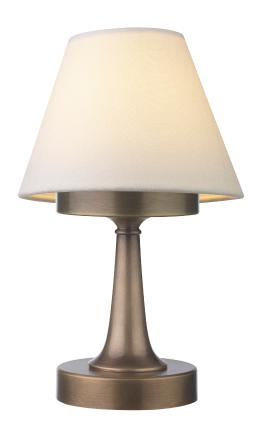

## Naiad NEB120

### Battery

| Material:   | Brass                    |
|-------------|--------------------------|
| Colour:     | Old English Dark Patina  |
| Shade:      | 6" Empire Candle Shade * |
| Dimensions: | 150 (W) × 252 (H) mm     |

## Naiad NEB120

- Lamp Type: Integrated LED
- Lamp Base: LED
- Lamp Wattage: 60W Equivalent
- Modes: × 2 brightness modes and flicker mode
- Suitable for Outdoor Use: No
- Time to Charge: 8 10 hours for 12 hours of output on full brightness and 26 hours of output on half-brightness
- Operation: Remote control \*
- Charging: × 1 charging tray can charge × 3 lights. Trays are modular and can be linked together for volume charging \*